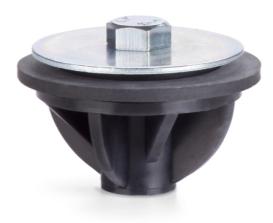

## <sup>109</sup> PIG® Replacement Plug Assembly

PAK578 For Poly Deck or Pallet,1 each

Plug the unused ports in your PIG Poly Modular Spill Decks.

- Installs easily into predrilled ports to contain liquids inside deck
- For use in exterior ports that are not being used for "flow-through" sumps in connected decks
- Ideal replacement for lost or broken plugs